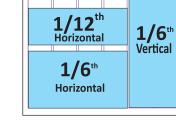

### Display Ads Can be Purchased as Modular Broadsheet Sizes or By the Column Inch

11.50 w

20.75 d

#### **Modular Sizes**

| Full Page 11.50"              | wide x | 20.725" deep |
|-------------------------------|--------|--------------|
| 1/2 Page Horizontal 11.50"    | wide x | 10.25" deep  |
| 1/4 Page Vertical 5.667"      | wide x | 10.25" deep  |
| 1/8th Page 5.667"             | wide x | 5.065" deep  |
| 1/6th Page Horizontal 7.611"  | wide x | 5.065" deep  |
| 1/6th Page Vertical 3.722"    | wide x | 10.25" deep  |
| 1/12th Page Vertical 3.722"   | wide x | 5.065" deep  |
| 1/12th Page Horizontal 7.611" | wide x | 2.50" deep   |

1/12<sup>th</sup> Vertical