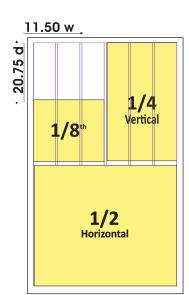

### Display Ads Can be Purchased as Modular Broadsheet Sizes or By the Column Inch

11.50 w

20.75 d

#### **Modular Sizes**

| Full Page 11.50"              | wide x | 20.725" deep |
|-------------------------------|--------|--------------|
| 1/2 Page Horizontal 11.50"    | wide x | 10.25" deep  |
| 1/4 Page Vertical 5.667"      | wide x | 10.25" deep  |
| 1/8th Page 5.667"             | wide x | 5.065" deep  |
| 1/6th Page Horizontal 7.611"  | wide x | 5.065" deep  |
| 1/6th Page Vertical 3.722"    | wide x | 10.25" deep  |
| 1/12th Page Vertical 3.722"   | wide x | 5.065" deep  |
| 1/12th Page Horizontal 7.611" | wide x | 2.50" deep   |