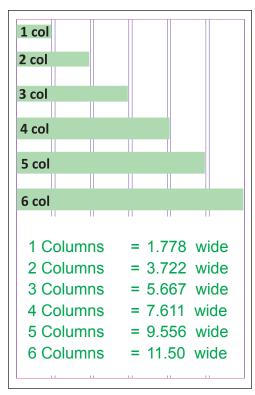

#### Classified Column Width

1 Columns...... =1.900" wide 2 Columns...... =3.925" wide 3 Columns...... =5.925" wide 4 Columns...... =8.015" wide 5 Columns...... =10.00" wide Classified Ads are offered in Black & White only.