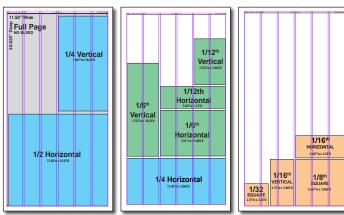

#### **▶**BROADSHEET MODULAR SIZES

The sizes listed are approximate, based on IMAGE AREA and include the slight reductions required for the page folio and gutters.

| Full Page         | 11.50" | wide | Х | 20.625" | deep |
|-------------------|--------|------|---|---------|------|
| 1/2 Horizontal    | 11.50" | wide | X | 10.25"  | deep |
| 1/4 Vertical      | 5.667" | wide | Х | 10.25"  | deep |
| 1/4 Horizontal    | 11.50" | wide | Х | 5.065"  | deep |
| 1/6th Vertical    | 3.722" | wide | Х | 10.25"  | deep |
| 1/6th Horizontal  | 7.611" | wide | Х | 5.065"  | deep |
| 1/12th Vertical   | 3.722" | wide | Х | 5.065"  | deep |
| 1/12th Horizontal | 7.611" | wide | Х | 2.45"   | deep |
| 1/8 Square        | 5.667" | wide | Х | 5.065"  | deep |
| 1/16th Vertical   | 2.75"  | wide | Х | 5.065"  | deep |
| 1/16th Horizontal | 5.667" | wide | Х | 2.45"   | deep |
| 1/32 Square       | 2.75"  | wide | Х | 2.45"   | deep |
|                   |        |      |   |         |      |