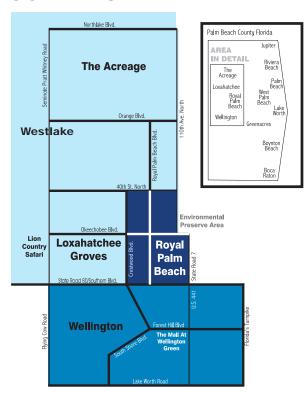

Owner Real Estate Ads
- Business Directory and Here's My Card (Business Card Size) Ads

## PRINT SCHEDULE/DEADLINES

## **TOWN-CRIER 2023 PRINT SCHEDULE**

The Town-Crier Prints Every Other Friday

## **PUBLISHING DATES**

| January 13-27  | July 14-28       |
|----------------|------------------|
| February 10-24 | August 11-25     |
| March 10-24    | September 8-22   |
| April 7-21     | October 6-20     |
| May 5-19       | November 3-17    |
| June2-16-30    | December 1-15-29 |

## **►ADVERTISING DEADLINES**

The Town-Crier Newspaper is Published Every Other Friday

Ad Reservations Due: Friday 5:00 p.m. prior to week of ad run Ad Copy/Design Elements Due: Monday 10:00 a.m. week of ad run Camera Ready Ads Due: Monday 5:00 p.m. week of ad run

## **DISTRIBUTION**

## ▶ COVERAGE AREA



## ► THE TOWN-CRIER DELIVERS!

The Town-Crier offers

## **FREE HOME DELIVERY**

direct to the mailboxes of our readers. Our readers stay informed of the local news in the western communities! Get on the mailing list at gotowncrier.com/subscribe.



The Town-Crier Newspaper has a number of newspaper boxes and racks located throughout the western communities.

Bulk drops are also made in high-traffic areas like hospital waiting areas, physicians' offices, restaurants, hotels and advertisers with retail space.

## DISPLAY AD SPECS & RATES

#### **▶**BROADSHEET MODULAR SIZES



The sizes listed are approximate, based on IMAGE AREA and include the slight reductions required for the page folio and gutters.

#### **► COLUMN INCH SIZES/RATES**

| 1 Column  | = | 1.778 wide | Open Rate\$11.75 pe